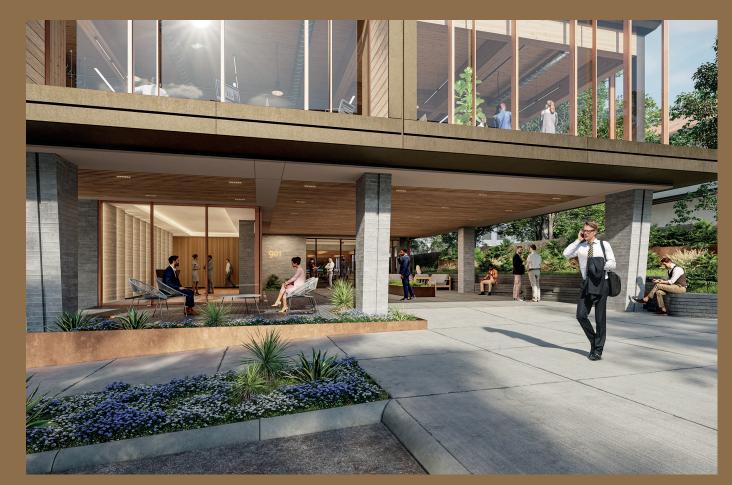

## **Building Specifications:**

- 150,000 SF, 5-story Lifestyle Office building
- Mass timber construction significantly reducing carbon footprint and creating a very attractive natural workplace with reduced tenant fit out costs
- Striking design by Gensler
- 23,000 SF floor plates with circulation around the core, featuring planning depths of over 60'
- Floor to ceiling windows and 12' clear ceiling heights

## **Key Lifestyle Office Features:**

- Dedicated terraces on levels 3-5, and an exclusive rooftop terrace with rooftop Capital and skyline views
- Located on South Congress adjacent to Austin's "Music Lane", the preeminent mixed-use corridor which is home to a collection of restaurants and retail experiences as well as an Equinox fitness club, and Soho House
- Situated 5 minutes from I-35 and 15 minutes from the Austin-Bergstrom International Airport