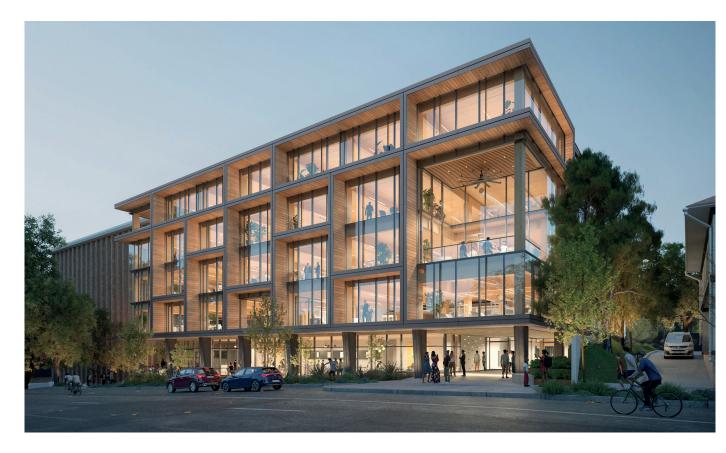

## Austin 901 South Congress

The ultimate ESG building built of cutting-edge mass timber technology, 901 South Congress will create an unmatched workplace in Austin's most exciting supply constrained location.

## **Building Specifications:**

- 150,000 SF, 5-story Lifestyle Office building
- Mass timber construction significantly reducing carbon footprint and creating a very attractive natural workplace with reduced tenant fit out costs
- Striking design by Gensler
- 23,000 SF floor plates with circulation around the core, featuring planning depths of over 60'
- Floor to ceiling windows and 12' clear ceiling heights

## **Key Lifestyle Office Features:**

- Dedicated terraces on levels 3-5, and an exclusive rooftop terrace with rooftop Capital and skyline views
- Located on South Congress adjacent to Austin's "Music Lane", the preeminent mixed-use corridor which is home to a collection of restaurants and retail experiences as well as an Equinox fitness club, and Soho House
- Situated 5 minutes from I-35 and 15 minutes from the Austin-Bergstrom International Airport