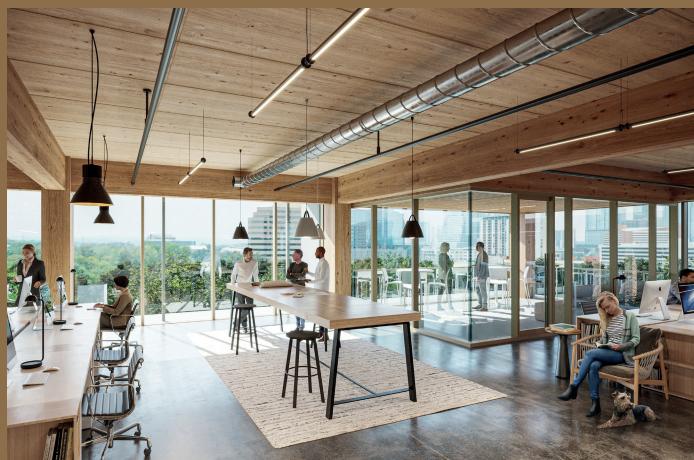

## **Building Specifications:**

- 150,000 SF, 5-story Lifestyle Office building
- Mass timber construction significantly reducing carbon footprint and creating a very attractive natural workplace with reduced tenant fit out costs
- Striking design by Gensler
- 23,000 SF floor plates with circulation around the core, featuring planning depths of over 60'
- Floor to ceiling windows and 12' clear ceiling heights

## **Key Lifestyle Office Features:**

- Dedicated terraces on levels 3-5, and an exclusive rooftop terrace with rooftop Capital and skyline views
- Located on South Congress adjacent to Austin's "Music Lane", the preeminent mixed-use corridor which is home to a collection of restaurants and retail experiences as well as an Equinox fitness club, and Soho House
- Situated 5 minutes from I-35 and 15 minutes from the Austin-Bergstrom International Airport