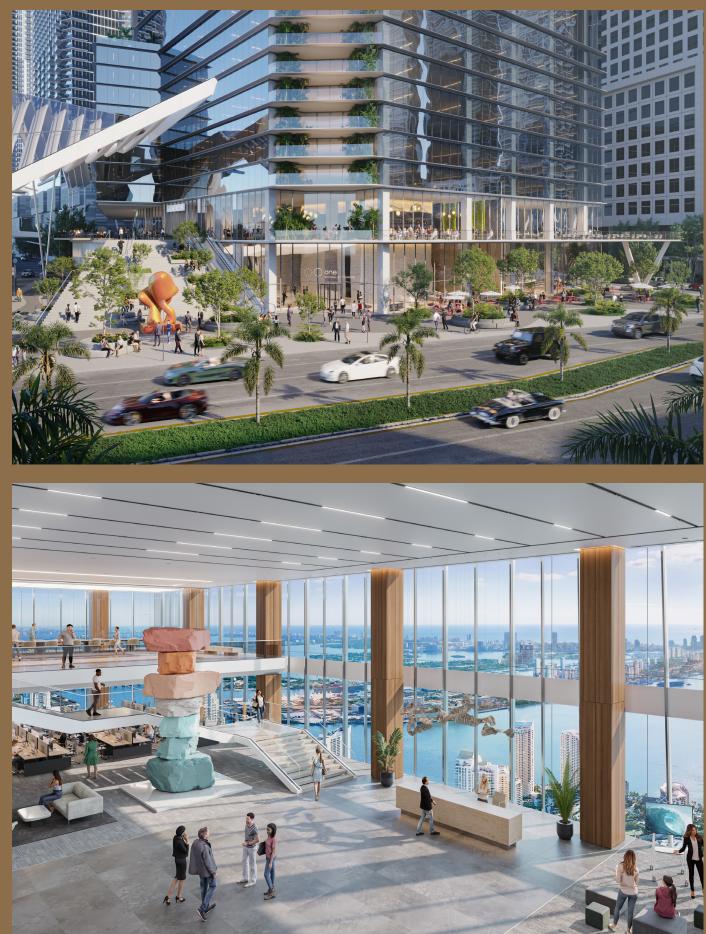

## Key Lifestyle Office Features:

- Adjacency and physical connection to the vibrant Brickell City Centre, including 500,000 SF of retail shops, restaurants, and amenities for the office population
- Direct connectivity to the Metromover light rail • transit system
- Scenic views overlooking Brickell Bay and South Beach
- Largest floorplates in Miami •
- Exceptional indoor/outdoor amenity spaces available to all building occupants
- Multiple building setback floors creating large private outdoor terraces
- Porte-cochere vehicular drop off on the ground floor and helipad on the roof