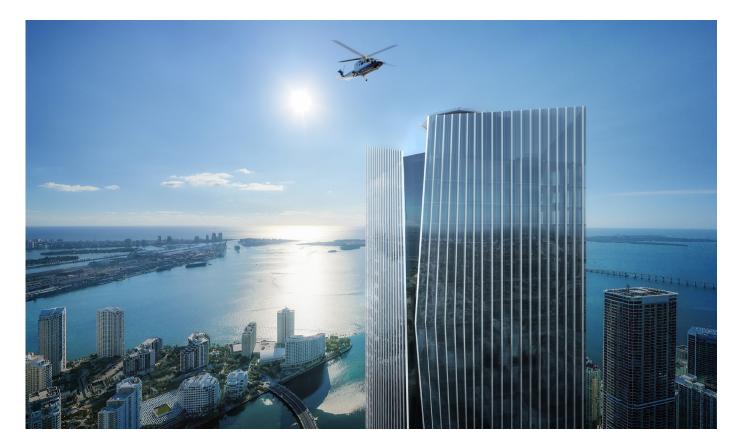

## Miami One Brickell City Centre

The project is the capstone of the mixed-use Brickell City Centre, completing this iconic destination with the premier office asset in Miami. The building offers a unique world-class product in Miami's hottest mixed-use district, completely differentiated from what exists in the market today.

## **Building Specifications:**

- 1.5M SF, 67-story Lifestyle Office tower
- Bound by Brickell City Centre to the west, 7th Street to the north, Brickell Avenue to the east, and 8th Street to the south
- Designed in partnership with architects . Arquitectonica and Adamson Associates
- Floorplates ranging from 25,000-50,000 SF •
- Floor-to-ceiling windows and oversized 15' • to 20' floor-to-floor heights

## Key Lifestyle Office Features:

- Adjacency and physical connection to the vibrant Brickell City Centre, including 500,000 SF of retail shops, restaurants, and amenities for the office population
- Direct connectivity to the Metromover light rail • transit system
- Scenic views overlooking Brickell Bay and South Beach
- Largest floorplates in Miami •
- Exceptional indoor/outdoor amenity spaces available to all building occupants
- Multiple building setback floors creating large private outdoor terraces
- Porte-cochere vehicular drop off on the ground floor and helipad on the roof