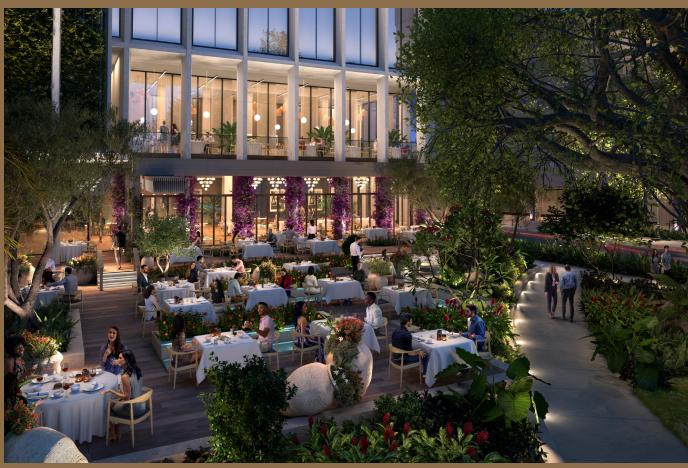

## West Palm Beach One Flagler

One Flagler is the future home of prestigious financial firms specializing in wealth management, investment banking and private equity. Located in South Florida's fastest growing center of commerce, West Palm, and situated at the gateway to Palm Beach Island, One Flagler offers a world-class workspace experience through innovative design, state-of-theart infrastructure, and hospitality driven amenities. A partnership with celebrated Chef Costas Spiliadis' will bring world-renowned restaurant, Estiatorio Milos to the Flagler Financial District's business community.

## **Key Lifestyle Office Features:**

- Uninterrupted water views overlooking the Atlantic Ocean
- Amenity level featuring Equinox designed fitness center, conference space and lush outdoor terrace with wellness programming
- Dedicated outdoor terraces on levels 16 and 21
- Access to the thoughtfully curated executive amenities including concierge service, exclusive access to Mount Sinai doctors and consultants, personalized private dining experiences, yacht charter offerings, opportunities at private golf courses, benefits with private aviation and access to marquee event experiences
- 11,000 SF world-renowned Estiatorio Milos by Chef Costas Spiliadis with indoor and outdoor seating featuring east-facing garden and waterfront views
- Porte-cochere vehicular drop off on the ground level, and executive arrival experience at second floor lobby
- Connectivity to the adjacent waterfront greenbelt, to be named Julian Abele Park after the architect of the adjacent historic First Church of Christ Scientist