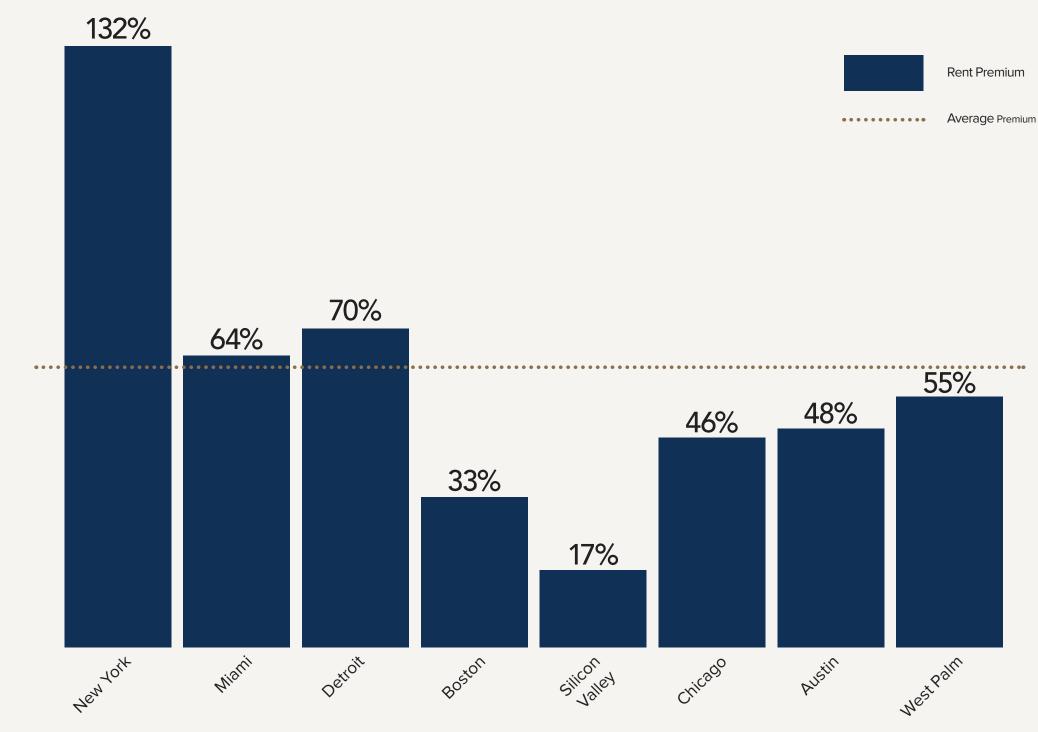

#### LIFESTYLE OFFICE ACHIEVES RECORD RENTS

60%

Rent premiums vs. typical office

Lifestyleoffice by RRELATED