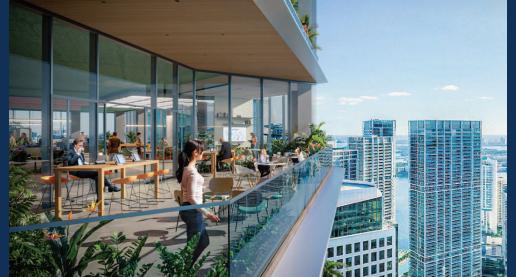

#### Productive Space

Related will offer "Related Club", a Related-branded amenity lounge within the national office portfolio. Related Club will offer customized amenities including coworking, fitness facilities, and conferencing.

#### Community

Activated open space and distinct common areas with constant programming to engage employees and enhance their day. Related's concierge and programming personnel create events and activations offering exclusives and perks to employees in a program called "Related 360 Life".