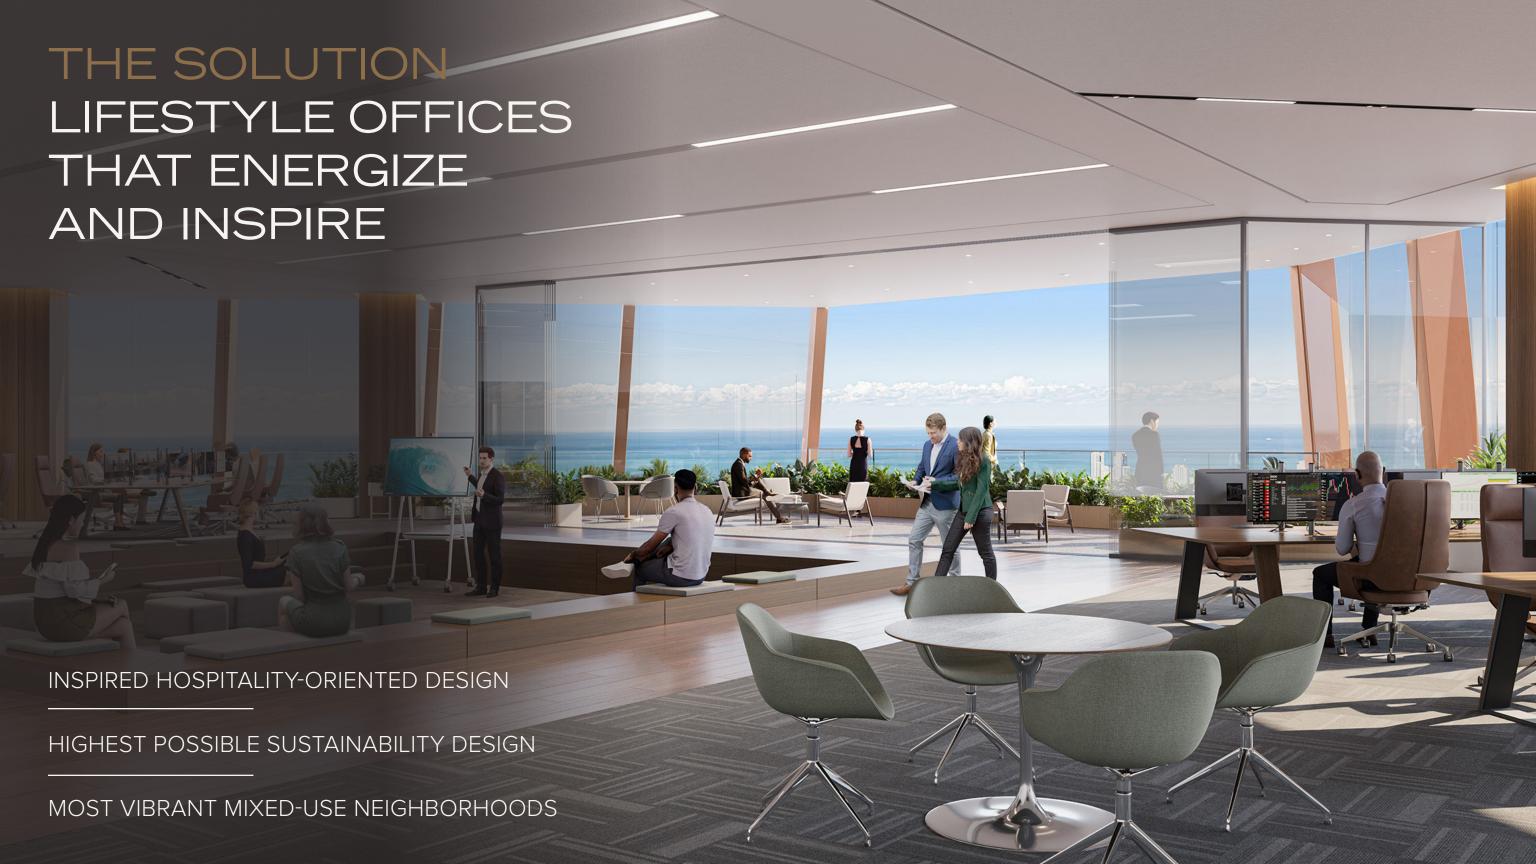

#### Productive Space

Related will offer "Related Club", a Related-branded amenity lounge within the national office portfolio. Related Club will offer customized amenities including coworking, fitness facilities, and conferencing.

#### Community

Activated open space and distinct common areas with constant programming to engage employees and enhance their day. Related's concierge and programming personnel create events and activations offering exclusives and perks to employees in a program called "Related 360 Life".